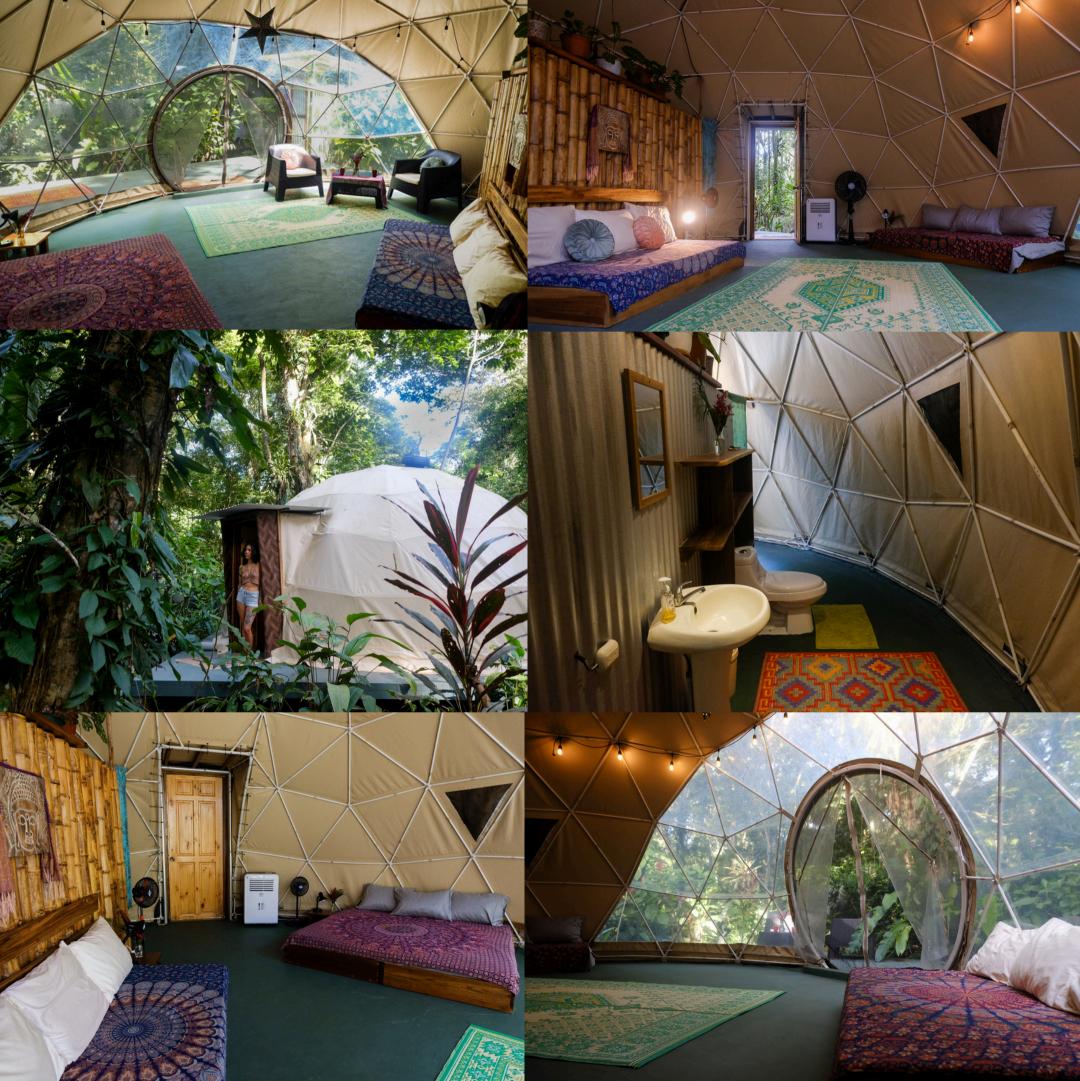

### Accommodation

At Nemetona, our Glamping dome offers a one-of-a-kind experience, blending modern comfort with nature's beauty. This spacious and uniquely designed dome comes equipped with air conditioning, ensuring a cool and restful stay.

You'll enjoy the privacy of your own bathroom and an outdoor hot shower, perfect for relaxing after a day of adventure. Surrounded by lush landscapes, the dome provides the ideal balance of luxury and immersion in nature, offering an unforgettable stay in a truly magical setting.